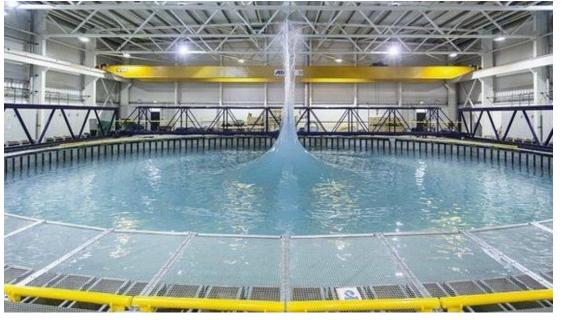

## FloWave Ocean Energy Research Facility

Demonstration on Flowave - YouTube

https://www.youtube.com/watch?v=RHTcSKkUU8U

Conceived for cutting edge academic research into wave and tidal current interactions, the FloWave Ocean Energy Research Facility is also an amazing tool for commercial developers to ensure their technologies and projects perform 'right first time' and are de-risked as much as practical before cutting steel or going offshore.