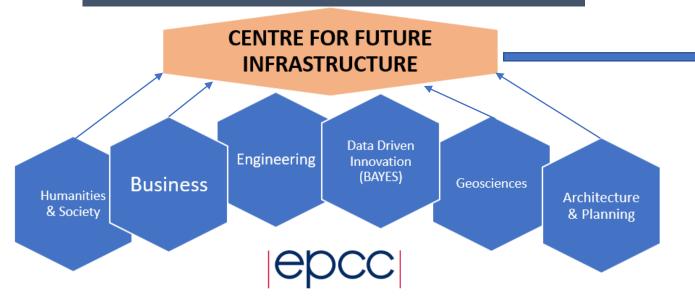

## **Centre for Future Infrastructure (CFI)**

Edinburgh Research Partnership in Engineering (ERPE)

THE UNIVERSITY of EDINBURGH School of Engineering

Access and links to a diverse range of laboratories across engineering and infrastructure (structures, fire, geotechnics, heavy engineering, energy, onshore and

Spring 2023 dedicated space for visiting UK and International researchers within CFI

offshore, environmental labs.)

International centre for excellence in highperformance computing for 30 years.

Contact details: <u>Sean.Smith@ed.ac.uk</u>