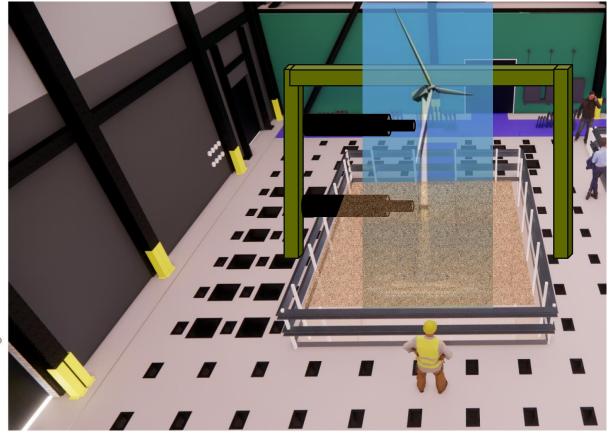

#### **Offshore Wind Turbines**

Instrumentation, Visualization & Monitoring

a T

1D accelerometers + 3D displacement Infrared markers 5 infrared cameras

1

- a 6mx5m test pit with a depth of 4m
- strong floors for mounting two1MN pseudostatic actuators (1000mm stroke)
- 1MN dynamic actuator (500mm stroke)
- provision for additional actuators depending on project needs