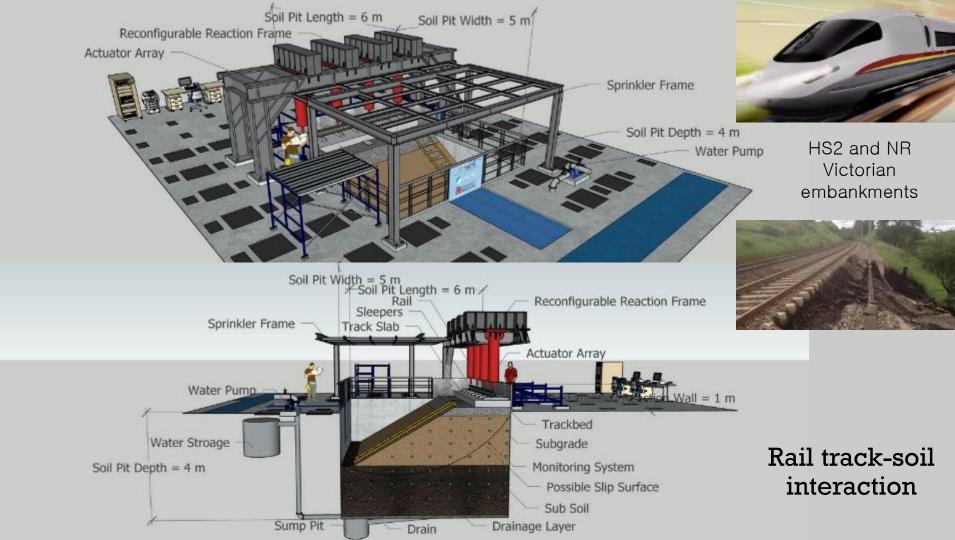

Instrumentation, Visualization & Monitoring

a T

1D accelerometers + 3D displacement Infrared markers 5 infrared cameras

1

- a 6mx5m test pit with a depth of 4m
- strong floors for mounting two1MN pseudostatic actuators (1000mm stroke)
- 1MN dynamic actuator (500mm stroke)
- provision for additional actuators depending on project needs

### bristol.ac.uk

Bridge abutments, scour, in-soil bristol.ac.uk earth pressure monitoring Kinematic pile group interaction