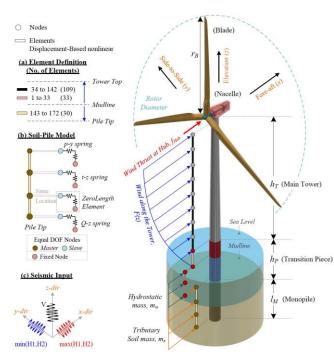

TABLE & TEST PIT PROJECT: SOFSI, LANGFORD

Shaking Table

> CLIENT: UNIVERSITY OF BRISTOL DATE: 16.06.2020



50t Shaking Table Large-scale foundation, component and structural testing Use of a soil box ("shear stack") Perform Hybrid Testing

Instrumentation, Visualization & Monitoring

a T

1D accelerometers + 3D displacement Infrared markers 5 infrared cameras

1





- a 6mx5m test pit with a depth of 4m
- strong floors for mounting two1MN pseudostatic actuators (1000mm stroke)
- 1MN dynamic actuator (500mm stroke)
- provision for additional actuators depending on project needs

bristol.ac.uk



1mx1m high performance (10g) shaking table
6DOF excitation up to 13g in 1D
500kg capacity

SERVOTEST

Wide range of industrial applications.

## bristol.ac.uk

University of

Hexapod

0

00







#### **Offshore Wind Turbines**

### bristol.ac.uk





Bridge abutments, scour, in-soil bristol.ac.uk earth pressure monitoring Kinematic pile group interaction





#### **Small Modular Reactors**







Inspired infrastructure for better living

#### https://sofsi.bristol.ac.uk/