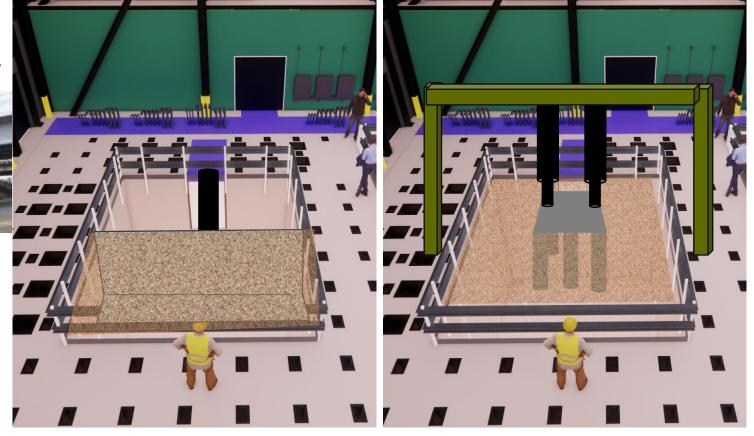

Instrumentation, Visualization & Monitoring

a T

1D accelerometers + 3D displacement Infrared markers 5 infrared cameras

1

- a 6mx5m test pit with a depth of 4m
- strong floors for mounting two1MN pseudostatic actuators (1000mm stroke)
- 1MN dynamic actuator (500mm stroke)
- provision for additional actuators depending on project needs