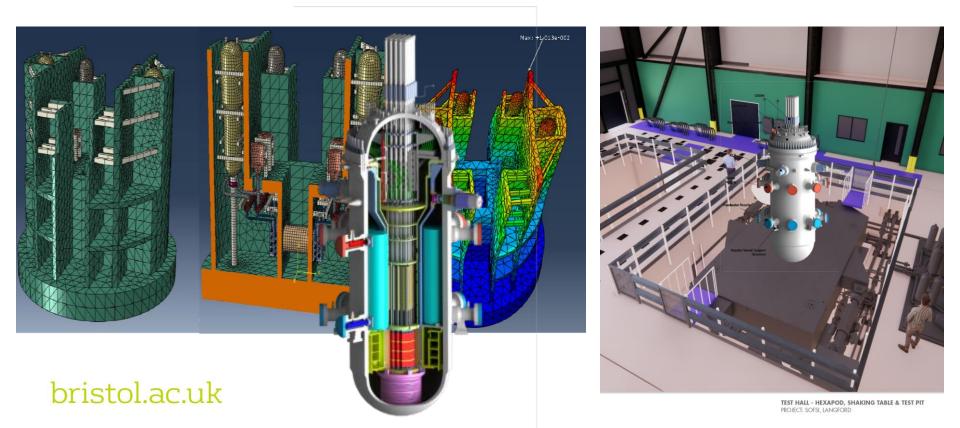

#### **Small Modular Reactors**

Inspired infrastructure for better living

#### **STRIDE TREGLOWN**

UKCRIC

TEST HALL - HEXAPOD, SHAKING TABLE & TEST PIT PROJECT: SOFSI, LANGFORD

Shaking Table

> CLIENT: UNIVERSITY OF BRISTOL DATE: 16.06.2020

50t Shaking Table Large-scale foundation, component and structural testing Use of a soil box ("shear stack") Perform Hybrid Testing